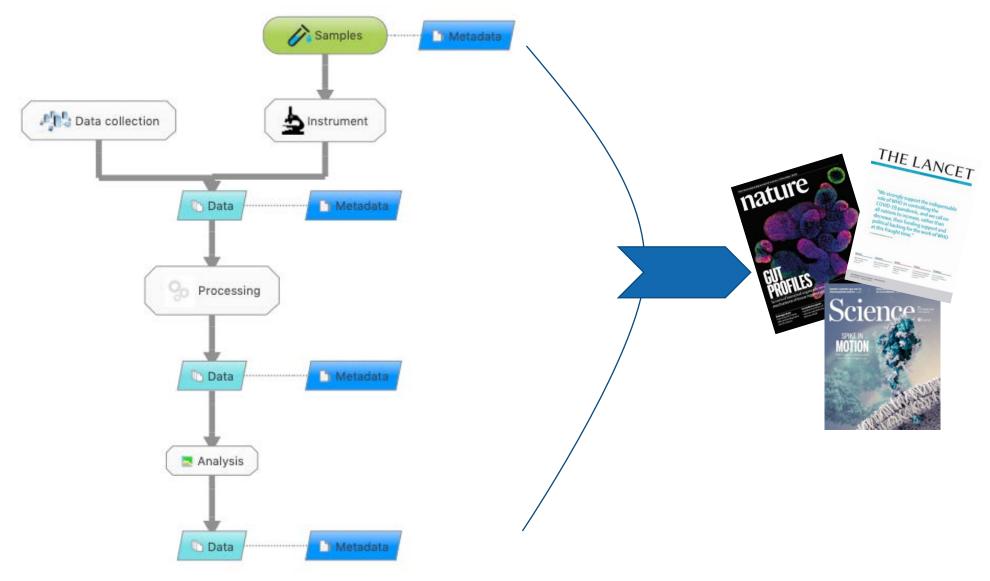

# Research workflow in experimental & computational labs

# **FAIR Data Management**

- ☐ Funding agencies and journals increasingly demand that data is published according to the FAIR¹ data principles (Findable, Accessible, Interoperable, Reusable)
- ☐ Lots of data are generated during a research project.

☐ Appropriate data and information management from the start of the research process can avoid "data drowning"

1. The FAIR Guiding Principles for scientific data management and stewardship, Scientific Data, Issue 3, 2016. 10.1038/sdata.2016.18.