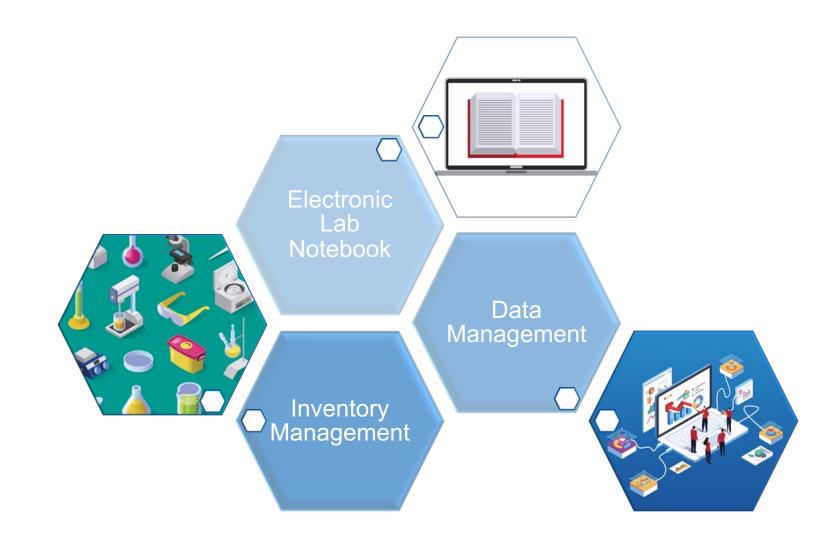

# openBIS: a complete solution for FAIR data management

## openBIS facts

- ☐ Developed at ETHZ since 2007
- ☐ Open source software distributed under Apache v2.0 license

Can be used in most quantitative science fields (e.g. life sciences, physics, env. sciences, material sciences, etc)